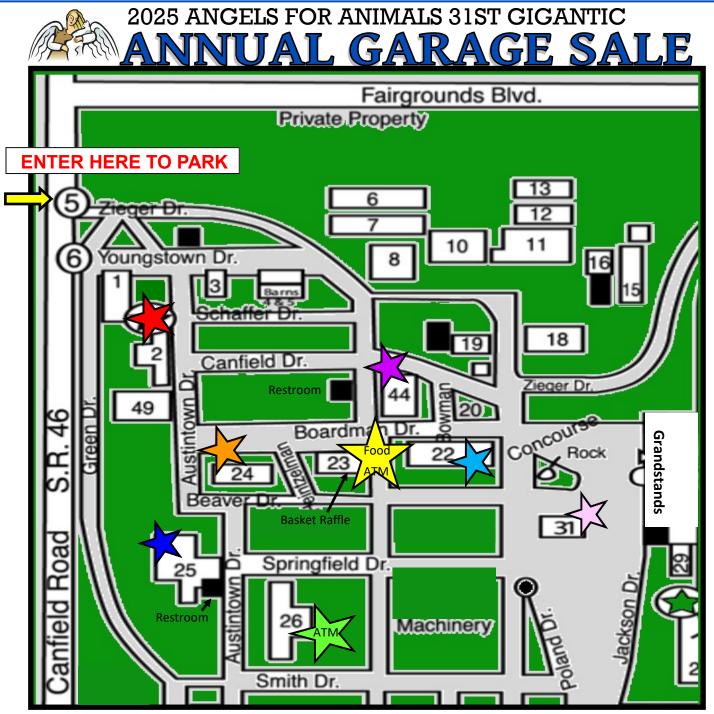

## AT THE CANFIELD FAIRGROUNDS

23 Admission Wristbands & Hand Stamps, Food & Raffles and Angel Literature

(Fair Building: Ruritan Dining Hall)

Before entering any building to shop the sale you MUST purchase wristband or receive hand stamp on Friday & Saturday. Sunday: No stamp required until 2:00 p.m. WRISTBAND **REQUIRED AFTER 2:15 P.M. TO ENTER BUILDINGS** 

- 22 Furniture (Fair Building: Commercial) Furniture (No cribs or entertainment centers)
- 24 Household (Fair Building: Arts & Crafts) Home goods, dishes, art, pictures, small Appliances, X-mas and holiday, health & beauty, Office supplies, knick-knacks
- 25 Books & 50 Cent World (Fair Building: Junior Fair) Books, Small Knick-Knacks, records, DVD, CD's, VHS & .50 cent items
- 26 Man's World (Fair Building: Fruit, Hay & Grain ) Electronics, Outdoor Items, Tools, Sporting Goods, Exercise Equipment, Bikes, Sewing Machines, Large Outdoor Holiday Décor, NO TV'S, COMPUTERS, PRINTERS, TV/COMPUTER MONITORS, LUGGAGE
- 44 Clothing & Linens (Fair Building: Technology) Clothing, Shoes, Purses, Linens, Bedspreads, Towels, Sheets, Blankets, Decorative Pillows
- **Antiques & Uniques (Fair Building: Fine Arts)** Antiques, , Lamps, Large Paintings, Mirrors, Rugs Jewelry & collectibles (High End Items)
- 31 Kids Korner & Pets Plus (Fair Building: Government) Kids Clothing, Toys & Other Items and Pets Supplies

## **BUILDING DIRECTORY**

- 23 X START HERE Wristbands, Hand Stamps, Food, & Raffles
- 22 苯 Furniture (one building furniture only)
- 24 Household Building
- 25 Books and 50 Cent World (Hand Stamps)
- 26 Man's World
- 44 Clothing & Linens
- 31 🔆 Kids Korner & Pets Plus (Hand Stamps)